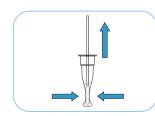

## TEST PROCEDURE

Insert a swab through the nostril, rub the surface of the nasopharynx.

Slowly remove the swab while rotating it.

Insert the swab sample into the extraction buffer tube which contains extraction buffer.

Roll the swab into the tube while squeezing it.

Keep squeezing the tube and remove the swab gently.

Place the nozzle cap into the tube tightly. The solution shouldn't leak.

Transfer 3 drops (approximately  $100\mu L$ ) to the specimen well(S) of the device.