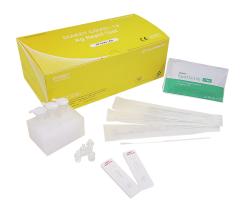

# DIAKEY COVID-19 Ag Rapid Test

- ·SARS-CoV-2 antigen detection
- ·Nasopharyngeal swab test
- ·Test time / 15 min
- ·Package / 30 tests/kit

# Kit Components

- Device 30
- Sterilized Swab 30
- Extraction Buffer Tube 30
- Nozzle Cap 30
- Insert 1

30 Tests