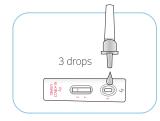

Roll the swab into the tube while squeezing it.

Keep squeezing the tube and remove the swab gently.

Place the nozzle cap into the tube tightly. The solution shouldn't leak.

Transfer 3 drops (approximately  $100\mu L$ ) to the specimen well(S) of the device.