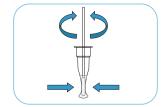

## TEST PROCEDURE

Insert a swab through the nostril, rub the surface of the nasopharynx.

Slowly remove the swab while rotating it.

Insert the swab sample into the extraction buffer tube which contains extraction buffer.