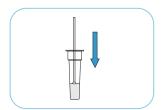

Roll the swab into the tube while squeezing it.

Keep squeezing the tube and remove the swab gently.

Place the nozzle cap into the tube tightly. The solution shouldn't leak.

Transfer 3 drops (approximately  $100\mu L$ ) to the specimen well(S) of the device.