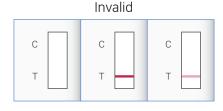

## RESULT INTERPRETATION

C: Control line / T: Test line
If you get the invalid result, please
test again with a new device.