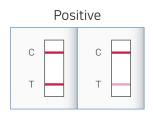

## RESULT INTERPRETATION

C: Control line / T: Test line
If you get the invalid result, please
test again with a new device.