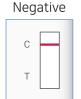

## RESULT INTERPRETATION

C: Control line / T: Test line
If you get the invalid result, please
test again with a new device.