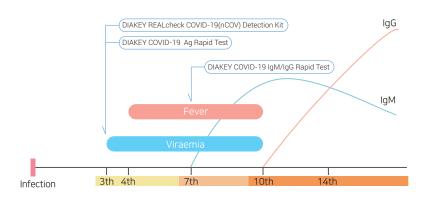

#### APPLICATION OF TEST METHODS

Viraemia means that the virus penetrates and spreads into your body's bloodstream.

Before antibodies are formed in the body, the infection can be diagnosed through antigen testing. Therefore, DIAKEY COVID-19 Ag Rapid Test is helpful to check whether COVID-19 is infected in the early stages.

After COVID-19 Infection,

- \* 3 days later DIAKEY COVID-19 Ag Rapid Test & DIAKEY REALcheck COVID-19(nCOV) Detection Kit
- \* 7 days later DIAKEY COVID-19 lgM/lgG Rapid Test

We have also COVID-19 antibodies detection kit(DIAKEY COVID-19 IgM/IgG Rapid Test), qRT-PCR Test kit(DIAKEY REALcheck COVID-19(nCOV) Detection Kit) and qRT-PCR Prep kit(DIAKEY REALcheck Viral DNA/RNA Prep Kit). If you want to get more information about them, please contact us.