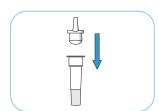

Roll the swab into the tube while squeezing it.

Keep squeezing the tube and remove the swab gently.

Place the nozzle cap into the tube tightly. The solution shouldn't leak.

Transfer 3 drops (approximately  $100\mu L$ ) to the specimen well(S) of the device.