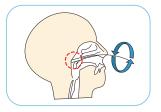

## TEST PROCEDURE

Insert a swab through the nostril, rub the surface of the nasopharynx.

Slowly remove the swab while rotating it.

Insert the swab sample into the extraction buffer tube which contains extraction buffer.