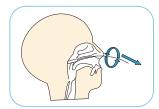

## TEST PROCEDURE

Insert a swab through the nostril, rub the surface of the nasopharynx.

Slowly remove the swab while rotating it.

Insert the swab sample into the extraction buffer tube which contains extraction buffer.